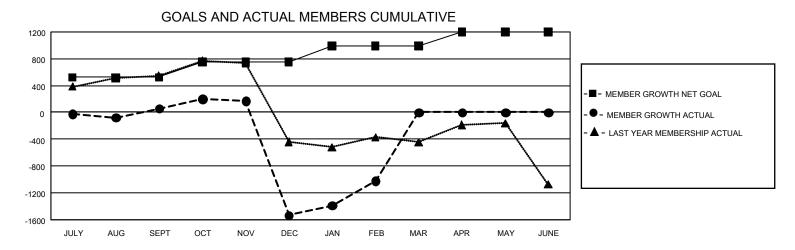

## GMT Constitutional Area 6, Group N

**GMT**: OPEN

REPORT DOES NOT INCLUDE CLUBS IN UNDISTRICTED AREAS.

| Clubs         |               |             |               | Members               |                         |                         |                                                    |  |
|---------------|---------------|-------------|---------------|-----------------------|-------------------------|-------------------------|----------------------------------------------------|--|
|               | RESULTS FOR   | R 2019-2020 |               | RESULTS FOR 2019-2020 |                         |                         |                                                    |  |
| QUARTER       | NEW CLUB GOAL | NEW CLUBS   | DROPPED CLUBS | QUARTER MEN           | MBER GROWTH NET<br>GOAL | MEMBER GROWTH<br>ACTUAL | DROPPED<br>MEMBERS ACTUAL<br>(including transfers) |  |
| JULY/AUG/SEPT | 57            | 20          | 3             | JULY/AUG/SEPT         | 1,575                   | 743                     | 636                                                |  |
| OCT/NOV/DEC   | 18            | 22          | 34            | OCT/NOV/DEC           | 690                     | 675                     | 2,196                                              |  |
| JAN/FEB/MAR   | 21            | 34          | 6             | JAN/FEB/MAR           | 705                     | 1,011                   | 229                                                |  |
| APR/MAY/JUNE  | 18            | 0           | 0             | APR/MAY/JUNE          | 630                     | 0                       | 0                                                  |  |

## GOALS AND ACTUAL NEW CLUBS CUMULATIVE

| DROPPED CLUBS: 43    |       | 317 CLUBS OF 722 ADDED 1 OR MORE | GENDER DISTRIBUTION             |                |       |
|----------------------|-------|----------------------------------|---------------------------------|----------------|-------|
|                      |       | NEW MEMBERS                      | MALE 14,956 (69.45°             |                |       |
|                      |       |                                  | FEMALE                          | 6,578 (30.55%) |       |
| DROPPED MEMBERS      |       |                                  |                                 |                |       |
| DECEASED             | 24    | CLICK HERE FOR CUMULATIVE        | TOTAL FAMILY UNIT MEMBERS       |                | 7,916 |
| CLUB CANCELLED 1,633 |       | MEMBERSHIP DATA                  |                                 |                |       |
| OTHER                | 1,404 |                                  | FAMILY MEMBERS PAYING HALF DUES |                | 4,370 |
| TOTAL                | 3,061 |                                  |                                 |                |       |