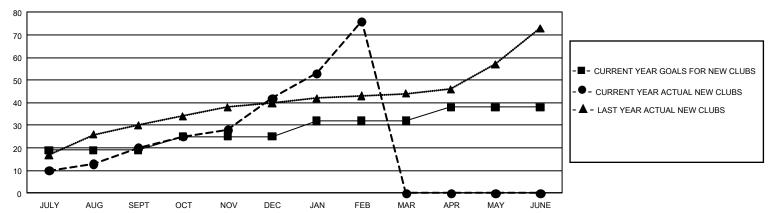

## GMT Constitutional Area 6, Group N

**GMT**: OPEN

REPORT DOES NOT INCLUDE CLUBS IN UNDISTRICTED AREAS.

| Clubs         |               |             |               | Members               |                         |                         |                                                    |  |
|---------------|---------------|-------------|---------------|-----------------------|-------------------------|-------------------------|----------------------------------------------------|--|
|               | RESULTS FOR   | R 2019-2020 |               | RESULTS FOR 2019-2020 |                         |                         |                                                    |  |
| QUARTER       | NEW CLUB GOAL | NEW CLUBS   | DROPPED CLUBS | QUARTER MEN           | MBER GROWTH NET<br>GOAL | MEMBER GROWTH<br>ACTUAL | DROPPED<br>MEMBERS ACTUAL<br>(including transfers) |  |
| JULY/AUG/SEPT | 57            | 20          | 3             | JULY/AUG/SEPT         | 1,575                   | 743                     | 636                                                |  |
| OCT/NOV/DEC   | 18            | 22          | 34            | OCT/NOV/DEC           | 690                     | 675                     | 2,196                                              |  |
| JAN/FEB/MAR   | 21            | 34          | 6             | JAN/FEB/MAR           | 705                     | 1,011                   | 229                                                |  |
| APR/MAY/JUNE  | 18            | 0           | 0             | APR/MAY/JUNE          | 630                     | 0                       | 0                                                  |  |

## GOALS AND ACTUAL NEW CLUBS CUMULATIVE

| DROPPED CLUBS: 43    |       | 317 CLUBS OF 722 ADDED 1 OR MORE | GENDER DISTRIBUTION             |                |       |
|----------------------|-------|----------------------------------|---------------------------------|----------------|-------|
|                      |       | NEW MEMBERS                      | MALE 14,956 (69.45°             |                |       |
|                      |       |                                  | FEMALE                          | 6,578 (30.55%) |       |
| DROPPED MEMBERS      |       |                                  |                                 |                |       |
| DECEASED             | 24    | CLICK HERE FOR CUMULATIVE        | TOTAL FAMILY UNIT MEMBERS       |                | 7,916 |
| CLUB CANCELLED 1,633 |       | MEMBERSHIP DATA                  |                                 |                |       |
| OTHER                | 1,404 |                                  | FAMILY MEMBERS PAYING HALF DUES |                | 4,370 |
| TOTAL                | 3,061 |                                  |                                 |                |       |